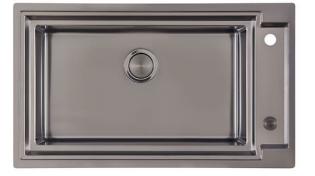

### **OUTLINE GUN METAL**

Kitchen Sinks Code: 6602 006

### DETAILS

| Coloring               | Gun Metal                                                       |
|------------------------|-----------------------------------------------------------------|
| Edge/Installation Type | Flush-mount   Top-mount                                         |
| Material               | AISI 304 stainless steel                                        |
| Texture                | Brushed in line                                                 |
| Base                   | 90 cm                                                           |
| Dimensions             | 873x513 mm                                                      |
| Standard fittings      | Fixing hooks, gasket, drain, overflow and siphon, boxed packing |
| Mixer holes            | 2 standard holes - 3rd hole on request                          |
| Built-in hole          | View technical data sheet                                       |