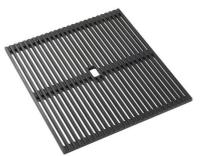

### EQUIPMENT

8407 120 - Space Push automatic waste fitting 8100 606 - Black grid 8100 607 - Black grid

#### EQUIPMENT

Black Grid 8100 606

Black Grid 8100 607

Space Push Gun Metal automatic waste fitting - PO 8407 120