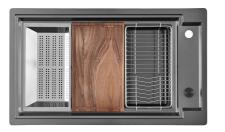

#### GALLERY

#### **OPTIONAL ACCESSORIES**

Stainless steel basket 8611 000

Stainless steel perforated tray 8156 000

Walnut-wood chopping board 8642 004