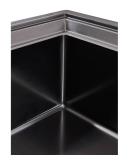

#### FEATURES

| Deep bowls          | This bowls reach an important depth, over 20 cm, thanks to the advanced production technology, that can be offer great capiency and practicity in all the washing operations.                               |
|---------------------|-------------------------------------------------------------------------------------------------------------------------------------------------------------------------------------------------------------|
| High thickness      | 1mm thick steel. A significant thickness, which guarantees the maximum sturdiness and durability.                                                                                                           |
| Perimetral overflow | The overflow is always a security on the Foster sinks that prevents the overflow of water in case of oversights. The perimeter drain solution improves aesthetics thanks to its square and essential shape. |
| Small radius        | Bowls with squared shapes with a modern design and an increased capacity, for a minimal aesthetics connected with an extreme practicity.                                                                    |
| Space waste fitting | The elegant SPACE steel cap closes the drain and leaves no visible residues collected in the basket below. Space also has a small footprint and allows the optimal use of the under-sink compartment.       |