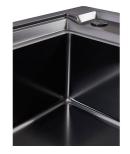

#### FEATURES

| Deep bowls          | This bowls reach an important depth, over 20 cm, thanks to the advanced production technology, that can be offer great capiency and practicity in all the washing operations.                               |
|---------------------|-------------------------------------------------------------------------------------------------------------------------------------------------------------------------------------------------------------|
| High thickness      | 1mm thick steel. A significant thickness, which guarantees the maximum sturdiness and durability.                                                                                                           |
| Perimetral overflow | The overflow is always a security on the Foster sinks that prevents the overflow of water in case of oversights. The perimeter drain solution improves aesthetics thanks to its square and essential shape. |
| Small radius        | Bowls with squared shapes with a modern design and an increased capacity, for a minimal aesthetics connected with an extreme practicity.                                                                    |
| Space waste fitting | The elegant SPACE steel cap closes the drain and leaves no visible residues collected in the basket below. Space also has a small footprint and allows the optimal use of the under-sink compartment.       |