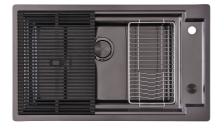

|
| Perimetral overflow | The overflow is always a security on the Foster sinks that prevents the overflow of water in case of oversights. The perimeter drain solution improves aesthetics thanks to its square and essential shape. |
| Small radius        | Bowls with squared shapes with a modern design and an increased capacity, for a minimal aesthetics connected with an extreme practicity.                                                                    |
| Space waste fitting | The elegant SPACE steel cap closes the drain and leaves no visible residues collected in the basket below. Space also has a small footprint and allows the optimal use of the under-sink compartment.       |

#### **TECHNICAL DATA**













#### GALLERY













#### EQUIPMENT



Black Grid 8100 606



Black Grid 8100 607



Space Push Gun Metal automatic waste fitting - PO 8407 120

#### **OPTIONAL ACCESSORIES**



Stainless steel basket 8611 000



Stainless steel perforated tray 8156 000



Walnut-wood chopping board 8642 004

#### **RECOMMENDED PAIRINGS**



OP GUN METAL satin 8499 106



**OUTLINE GAS - GUN METAL** 7440 006