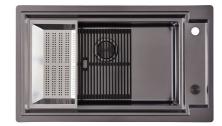

#### GALLERY

#### **OPTIONAL ACCESSORIES**

Stainless steel basket 8611 000

Stainless steel perforated tray 8156 000

Walnut-wood chopping board 8642 004