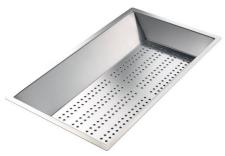

#### **OPTIONAL ACCESSORIES**

Stainless steel basket 8611 000

Stainless steel perforated tray 8156 000

Walnut-wood chopping board 8642 004