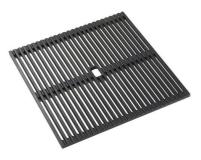

### EQUIPMENT

8407 120 - Space Push automatic waste fitting 8100 606 - Black grid 8100 607 - Black grid

#### EQUIPMENT

Black Grid 8100 606

Black Grid 8100 607

Space Push Gun Metal automatic waste fitting - PO 8407 120