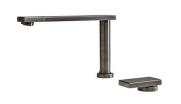

### **OUTLINE GUN METAL**

Kitchen Sinks Code: 6602 006

### DETAILS

| Coloring               | Gun Metal                                                       |
|------------------------|-----------------------------------------------------------------|
| Edge/Installation Type | Flush-mount   Top-mount                                         |
| Material               | AISI 304 stainless steel                                        |
| Texture                | Brushed in line                                                 |
| Base                   | 90 cm                                                           |
| Dimensions             | 873x513 mm                                                      |
| Standard fittings      | Fixing hooks, gasket, drain, overflow and siphon, boxed packing |
| Mixer holes            | 2 standard holes - 3rd hole on request                          |
| Built-in hole          | View technical data sheet                                       |

| Drainer         | No         |
|-----------------|------------|
| Number of bowls | 1 bowl     |
| Waste fitting   | 3,5" drain |
|                 |            |

### EQUIPMENT

8407 120 - Space Push automatic waste fitting 8100 606 - Black grid 8100 607 - Black grid

#### EQUIPMENT

Black Grid 8100 606

Black Grid 8100 607

Space Push Gun Metal automatic waste fitting - PO 8407 120