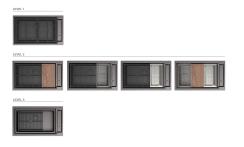

|
| Perimetral overflow | The overflow is always a security on the Foster sinks that prevents the overflow of water in case of oversights. The perimeter drain solution improves aesthetics thanks to its square and essential shape. |
| Small radius        | Bowls with squared shapes with a modern design and an increased capacity, for a minimal aesthetics connected with an extreme practicity.                                                                    |
| Space waste fitting | The elegant SPACE steel cap closes the drain and leaves no visible residues collected in the basket below. Space also has a small footprint and allows the optimal use of the under-sink compartment.       |

#### **TECHNICAL DATA**













#### GALLERY













#### EQUIPMENT



Black Grid 8100 606



Black Grid 8100 607



Space Push Gun Metal automatic waste fitting - PO 8407 120

#### **OPTIONAL ACCESSORIES**



Stainless steel basket 8611 000



Stainless steel perforated tray 8156 000



Walnut-wood chopping board 8642 004

#### **RECOMMENDED PAIRINGS**



OP GUN METAL satin 8499 106



**OUTLINE GAS - GUN METAL** 7440 006