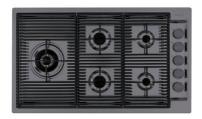

#### **RECOMMENDED PAIRINGS**

OP GUN METAL satin 8499 106

**OUTLINE GAS - GUN METAL** 7440 006